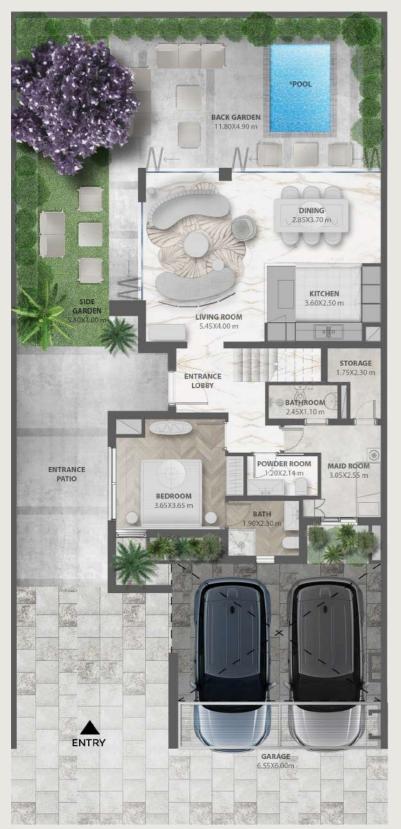

## **GRANDE UNIT** GROUND FLOOR PLAN

\*Pool is not included

**Disclaimer:** All images are for illustrative purposes only and do not represent the actual size, features, specifications, fittings, and furnishings. The developer reserves the right to make revisions / alterations, at its absolute discretion, without any liability whatsoever.

AT THE FIELDS

KEY CONTRIBUTORS

meydan Fortune 5

| No. of BR             | 4 BR<br>MID UNIT |
|-----------------------|------------------|
| Built up Area         | 2,403 SqFt       |
| Uncovered<br>Terraces | 382 SqFt         |
| Garage area           | 378 SqFt         |
| Total Area            | 3,163 SqFt       |
| Plot Size             | 2,016 SqFt       |