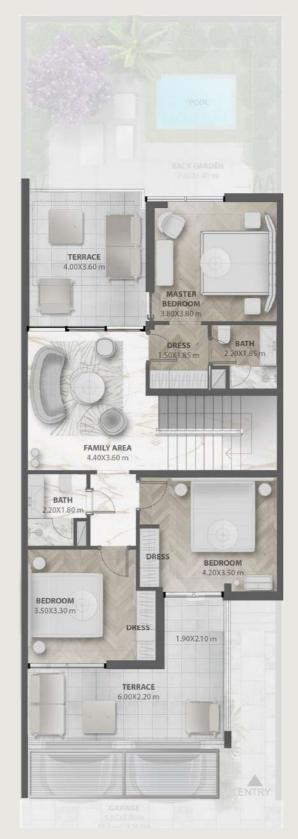

# **ÉLÉGANTE UNIT** FIRST FLOOR PLAN

\*Pool is not included

| No. of BR             | 4 BR<br>END UNIT |
|-----------------------|------------------|
| Built up Area         | 2,804 SqFt       |
| Uncovered<br>Terraces | 333 SqFt         |
| Garage area           | 425 SqFt         |
| Total Area            | 3,562 SqFt       |
| Plot Size             | 3,102 SqFt       |