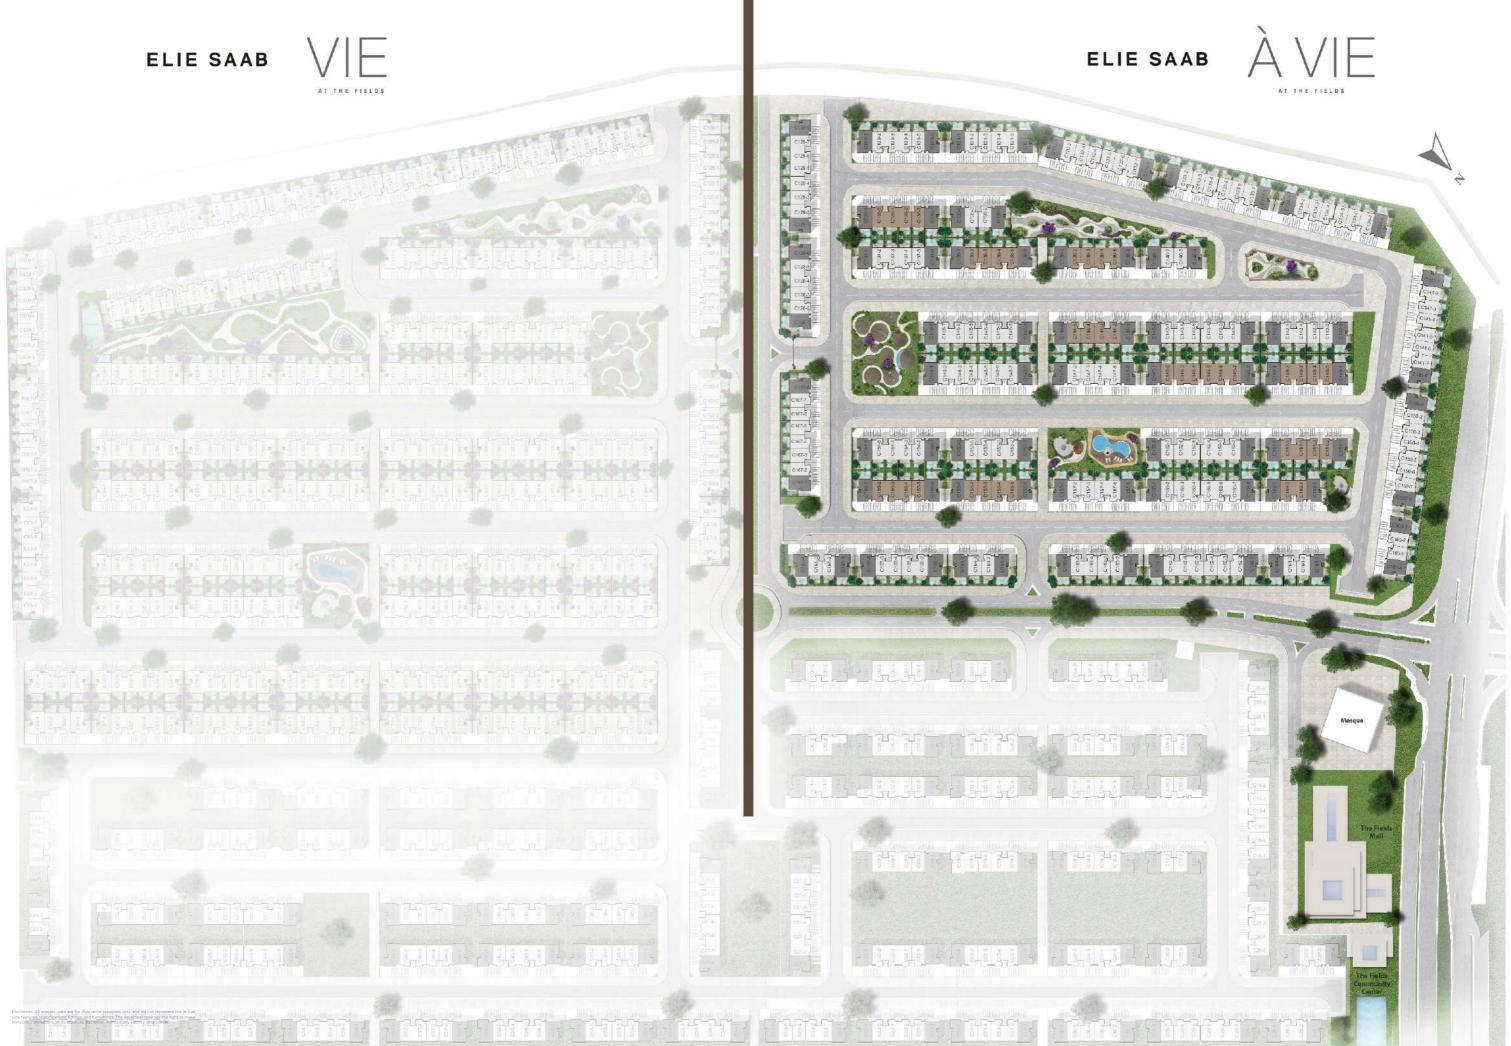

## ELIE SAAB À VIE (ZONE 2)

ELIE SAAB Á VIE - At The Fields offers a holistic, connected and integrated lifestyle within a community. A mix of amenities and activities provide a seamless transition between work, life and play while offering the best of Dubai in one place. There are 4 common areas offering a multitude of experiences:

# THE PLANS

## **Calm Park**

- Kids Area
- BBQ Island
- Serenity Seating
- Pedestrians Pathways

## **Urban Park**

- Family Lounge
- Lawn Area

## **Junior Activities Park**

- Kids Park
- Family Lounge
- Lawn Area
- Pedestrian Pathways

## Pool Area

- Seating Area
- Pool Deck
- Decorative Sculpture
- Pedestrian Pathways
- Lawn Area
- 3 BEDROOM4 BEDROOM4 BEDROOM (END)