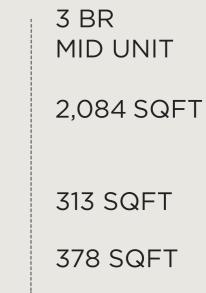

## **GRANDE UNIT** FIRST FLOOR PLAN

\*Pool is not included

| No. of BR             | 3 BR<br>MID UNIT |
|-----------------------|------------------|
| Built up Area         | 2,084 SqFt       |
| Uncovered<br>Terraces | 313 SqFt         |
| Garage area           | 378 SqFt         |
| Total Area            | 2,775 SqFt       |
| Plot Size             | 2,015 SqFt       |