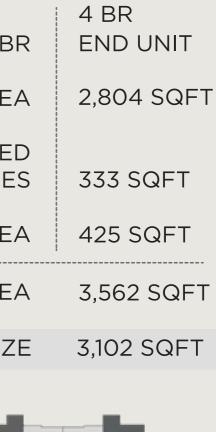

# **ÉLÉGANTE UNIT** FIRST FLOOR PLAN

\*Pool is not included

| No. of BR             | 4 BR<br>END UNIT |
|-----------------------|------------------|
| Built up Area         | 2,804 SqFt       |
| Uncovered<br>Terraces | 333 SqFt         |
| Garage area           | 425 SqFt         |
| Total Area            | 3,562 SqFt       |
| Plot Size             | 3,102 SqFt       |