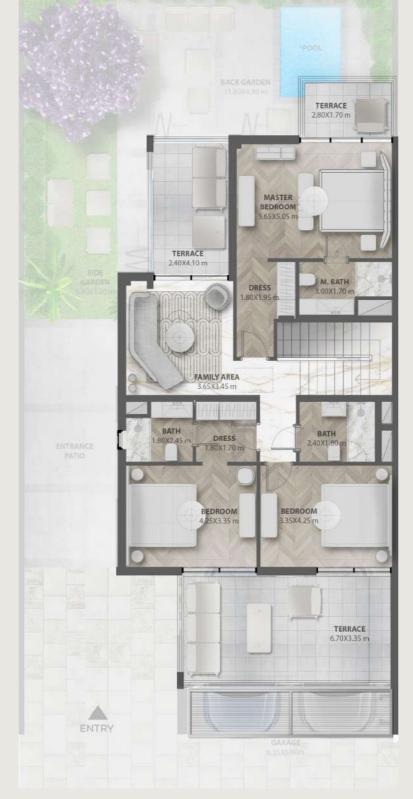

## **GRANDE UNIT** FIRST FLOOR PLAN

\*Pool is not included

| No. of BR             | 3 BR<br>MID UNIT |
|-----------------------|------------------|
| Built up Area         | 2,084 SqFt       |
| Uncovered<br>Terraces | 313 SqFt         |
| Garage area           | 378 SqFt         |
| Total Area            | 2,775 SqFt       |
| Plot Size             | 2,015 SqFt       |

AT THE FIELDS

KEY CONTRIBUTORS

meydan Fortune 5

| No. of BR             | 4 BR<br>MID UNIT |
|-----------------------|------------------|
| Built up Area         | 2,403 SqFt       |
| Uncovered<br>Terraces | 382 SqFt         |
| Garage area           | 378 SqFt         |
| Total Area            | 3,163 SqFt       |
| Plot Size             | 2,016 SqFt       |