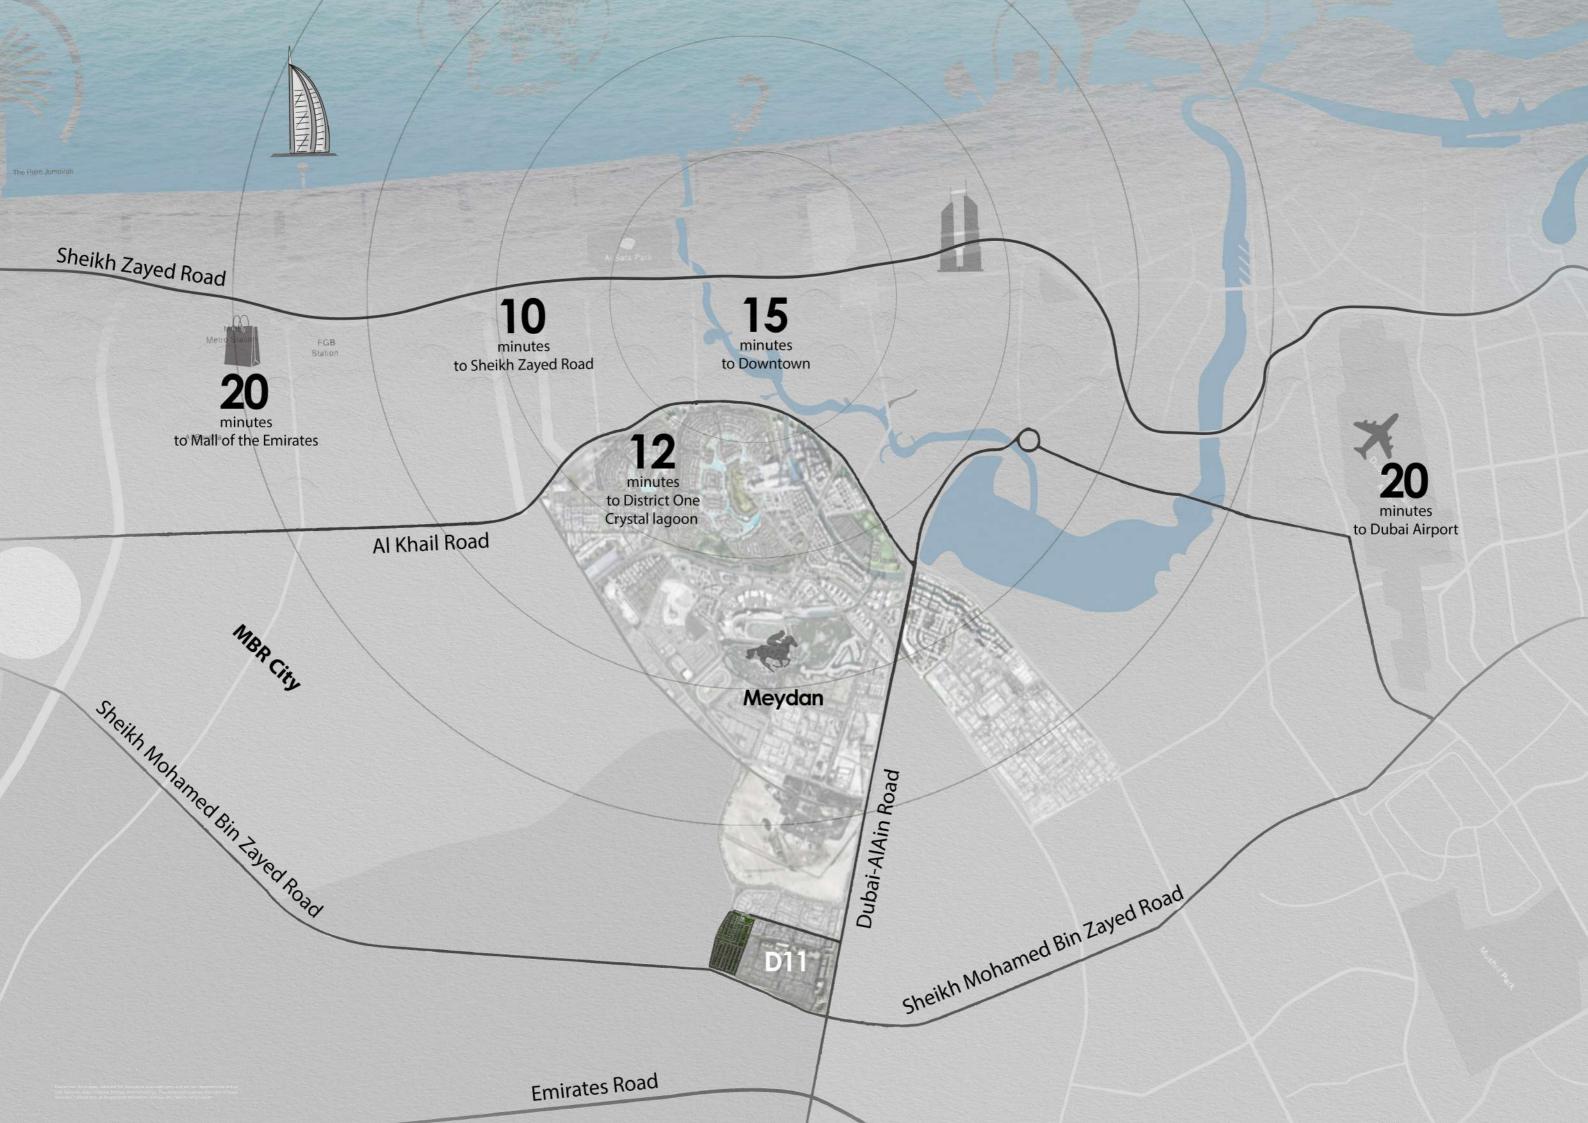

AT THE FIELDS

Developer Name: G&CO Real Estate Development LLC - FZ Project Name: The Fields at D11 - MBRMC Project RERA No.: 1612 Location: Meydan, Dubai Branded: Yes Ownership: Freehold Estimated Service Fees: 3.5 AED per sqft on plot area