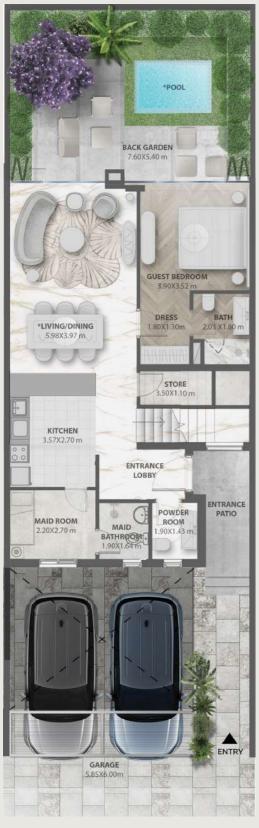

# **ÉLÉGANTE UNIT** GROUND FLOOR PLAN

\*Pool is not included

**Disclaimer:** All images are for illustrative purposes only and do not represent the actual size, features, specifications, fittings, and furnishings. The developer reserves the right to make revisions / alterations, at its absolute discretion, without any liability whatsoever.

# **ÉLÉGANTE UNIT** FIRST FLOOR PLAN

\*Pool is not included

| No. of BR             | 4 BR<br>END UNIT |
|-----------------------|------------------|
| Built up Area         | 2,804 SqFt       |
| Uncovered<br>Terraces | 333 SqFt         |
| Garage area           | 425 SqFt         |
| Total Area            | 3,562 SqFt       |
| Plot Size             | 3,102 SqFt       |