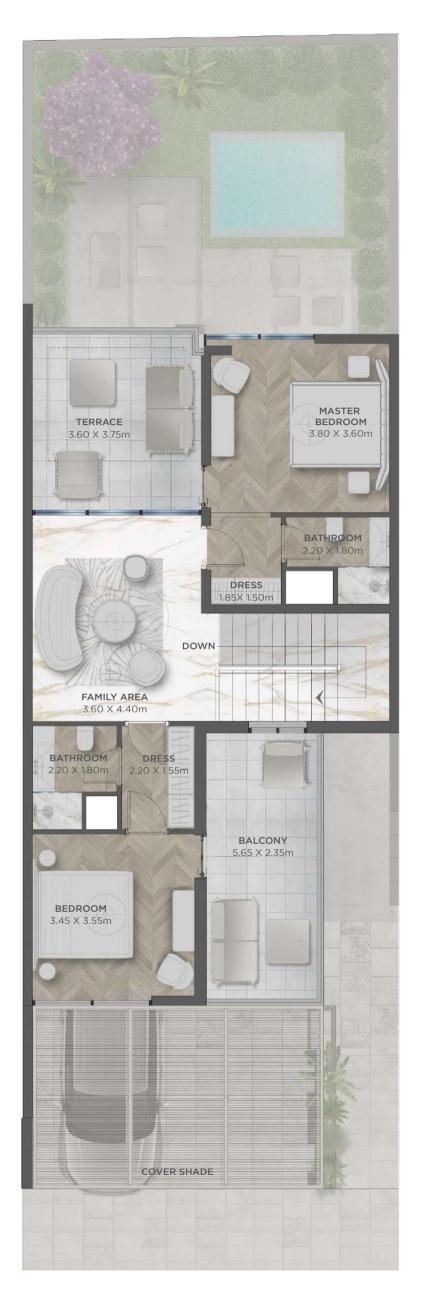

## **GRANDE UNIT** FIRST FLOOR PLAN

\*Pool is not included

| No. of BR             | 3 BR<br>MID UNIT |
|-----------------------|------------------|
| Built up Area         | 2,084 SqFt       |
| Uncovered<br>Terraces | 313 SqFt         |
| Garage area           | 378 SqFt         |
| Total Area            | 2,775 SqFt       |
| Plot Size             | 2,015 SqFt       |

# **ÉLÉGANTE UNIT** FIRST FLOOR PLAN

\*Pool is not included

| No. of BR             | 4 BR<br>END UNIT |
|-----------------------|------------------|
| Built up Area         | 2,804 SqFt       |
| Uncovered<br>Terraces | 333 SqFt         |
| Garage area           | 425 SqFt         |
| Total Area            | 3,562 SqFt       |
| Plot Size             | 3,102 SqFt       |