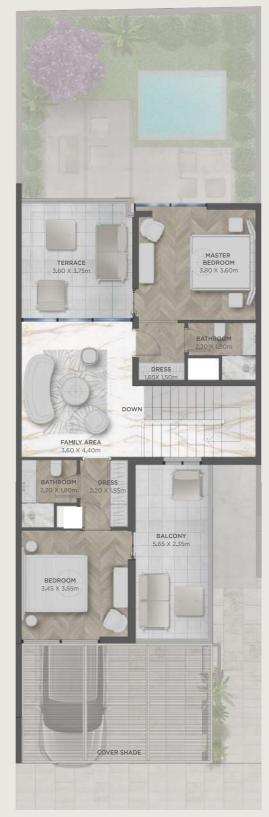

# END UNIT **GRANDE PLUS**

GRANDE UNIT GROUND FLOOR PLAN \*POOL IS NOT INCLUDED

GRANDE UNIT

NO. OF BR

BUILT UP AREA

UNCOVERED TERRACES

GARAGE AREA

TOTAL AREA

## **GRANDE UNIT** FIRST FLOOR PLAN

\*Pool is not included

| No. of BR             | 3 BR<br>MID UNIT |
|-----------------------|------------------|
| Built up Area         | 2,084 SqFt       |
| Uncovered<br>Terraces | 313 SqFt         |
| Garage area           | 378 SqFt         |
| Total Area            | 2,775 SqFt       |
| Plot Size             | 2,015 SqFt       |