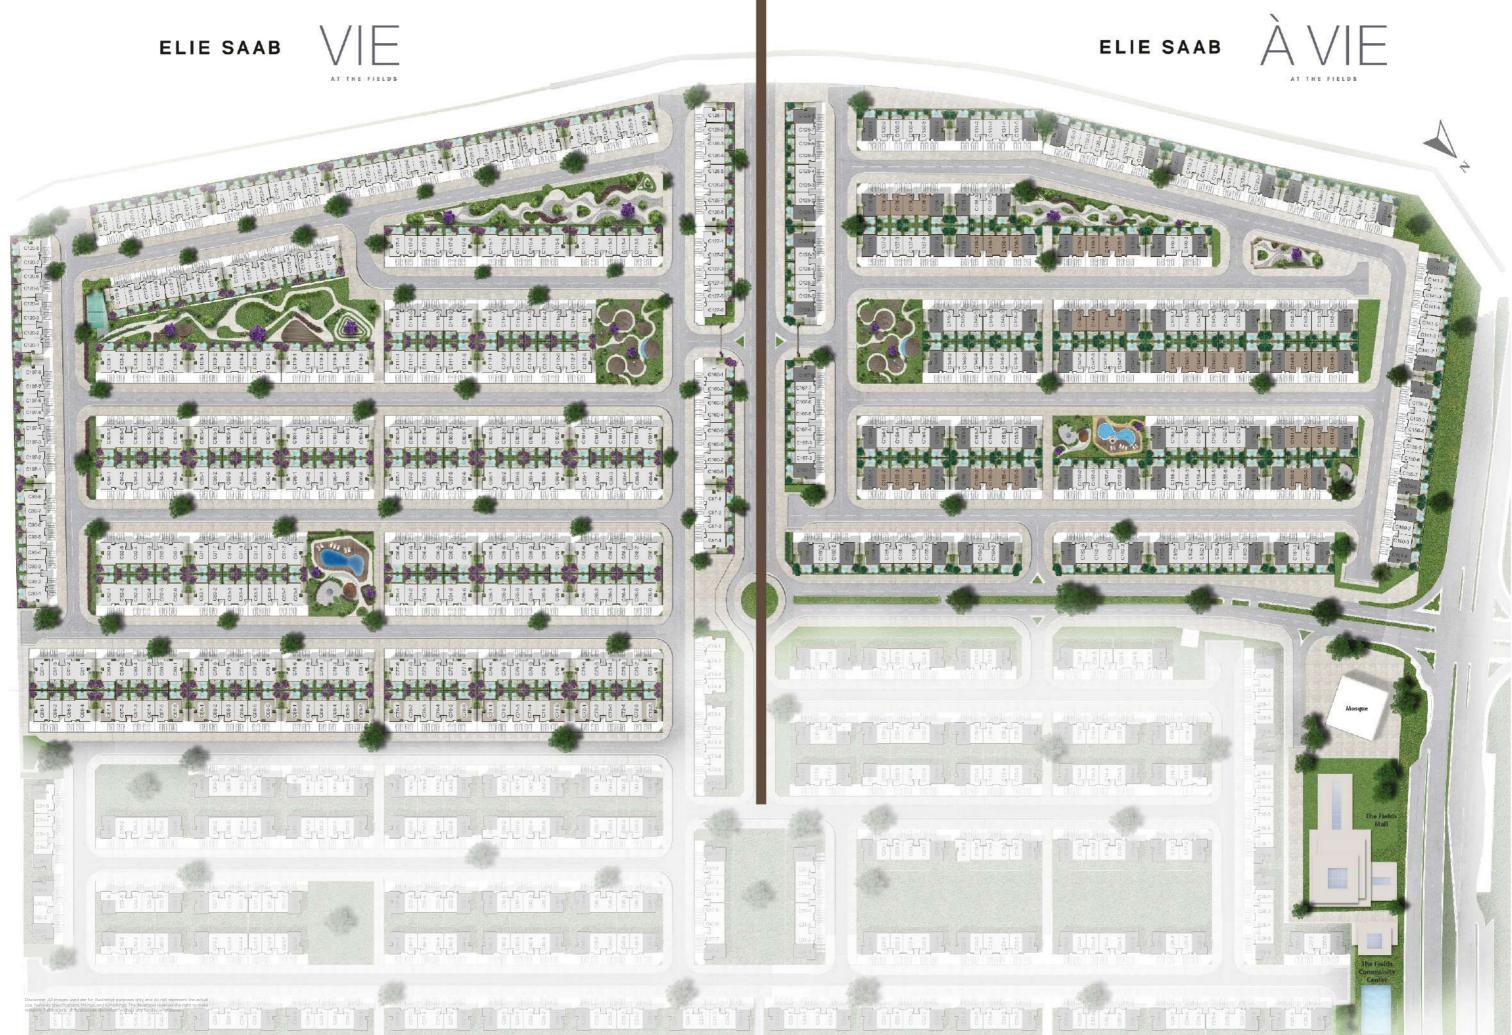

## ELIE SAAB À VIE (ZONE 2)

ELIE SAAB Á VIE - At The Fields offers a holistic, connected and integrated lifestyle within a community. A mix of amenities and activities provide a seamless transition between work, life and play while offering the best of Dubai in one place. There are 4 common areas offering a multitude of experiences:

# THE PLANS

## **Calm Park**

- Kids Area
- BBQ Island
- Serenity Seating
- Pedestrians Pathways

## **Urban Park**

- Family Lounge
- Lawn Area

## **Junior Activities Park**

- Kids Park
- Family Lounge
- Lawn Area
- Pedestrian Pathways

## Pool Area

- Seating Area
- Pool Deck
- Decorative Sculpture
- Pedestrian Pathways
- Lawn Area
- 3 BEDROOM4 BEDROOM4 BEDROOM (END)