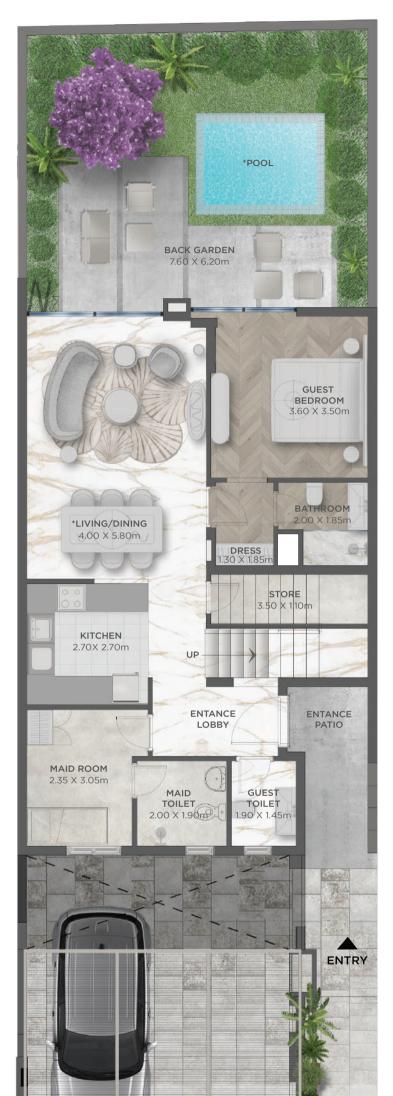

# END UNIT **GRANDE PLUS**

GRANDE UNIT GROUND FLOOR PLAN \*POOL IS NOT INCLUDED

GRANDE UNIT

NO. OF BR

BUILT UP AREA

UNCOVERED TERRACES

GARAGE AREA

TOTAL AREA

## **GRANDE UNIT** GROUND FLOOR PLAN

\*Pool is not included

**Disclaimer:** All images are for illustrative purposes only and do not represent the actual size, features, specifications, fittings, and furnishings. The developer reserves the right to make revisions / alterations, at its absolute discretion, without any liability whatsoever.