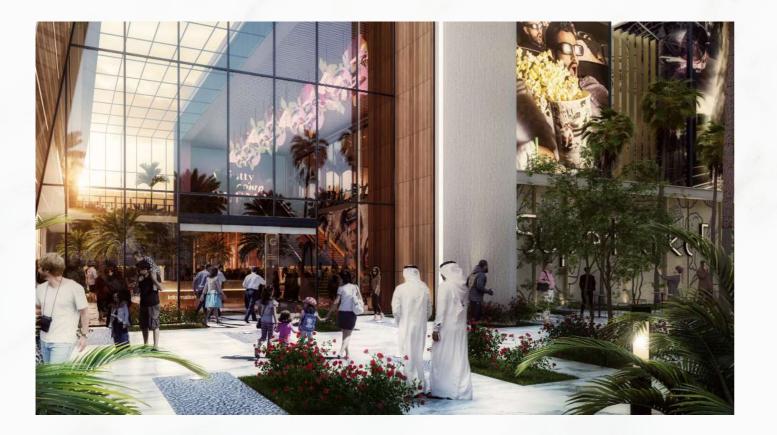

### THE FIELDS COMMUNITY MALL

In the heart of Meydan lies The Fields, a master gated community minutes away from Downtown, Dubai. The Community Mall caters to it's residents with a 42+ retail outlet mix comprising of a mini mart, chemist, florist, coffee shop, juice bar, party supplies store, exchange, nail salon, hair salon, barber, health centre, and pet shop.

Additionally, the Community Mall comprises of The Fields Club House. Here the residents can enjoy the services of a gym, wellness centre, yoga area, kids play area (indoor/outdoor), residents lounge, children's party hall, and outdoor gardening area.