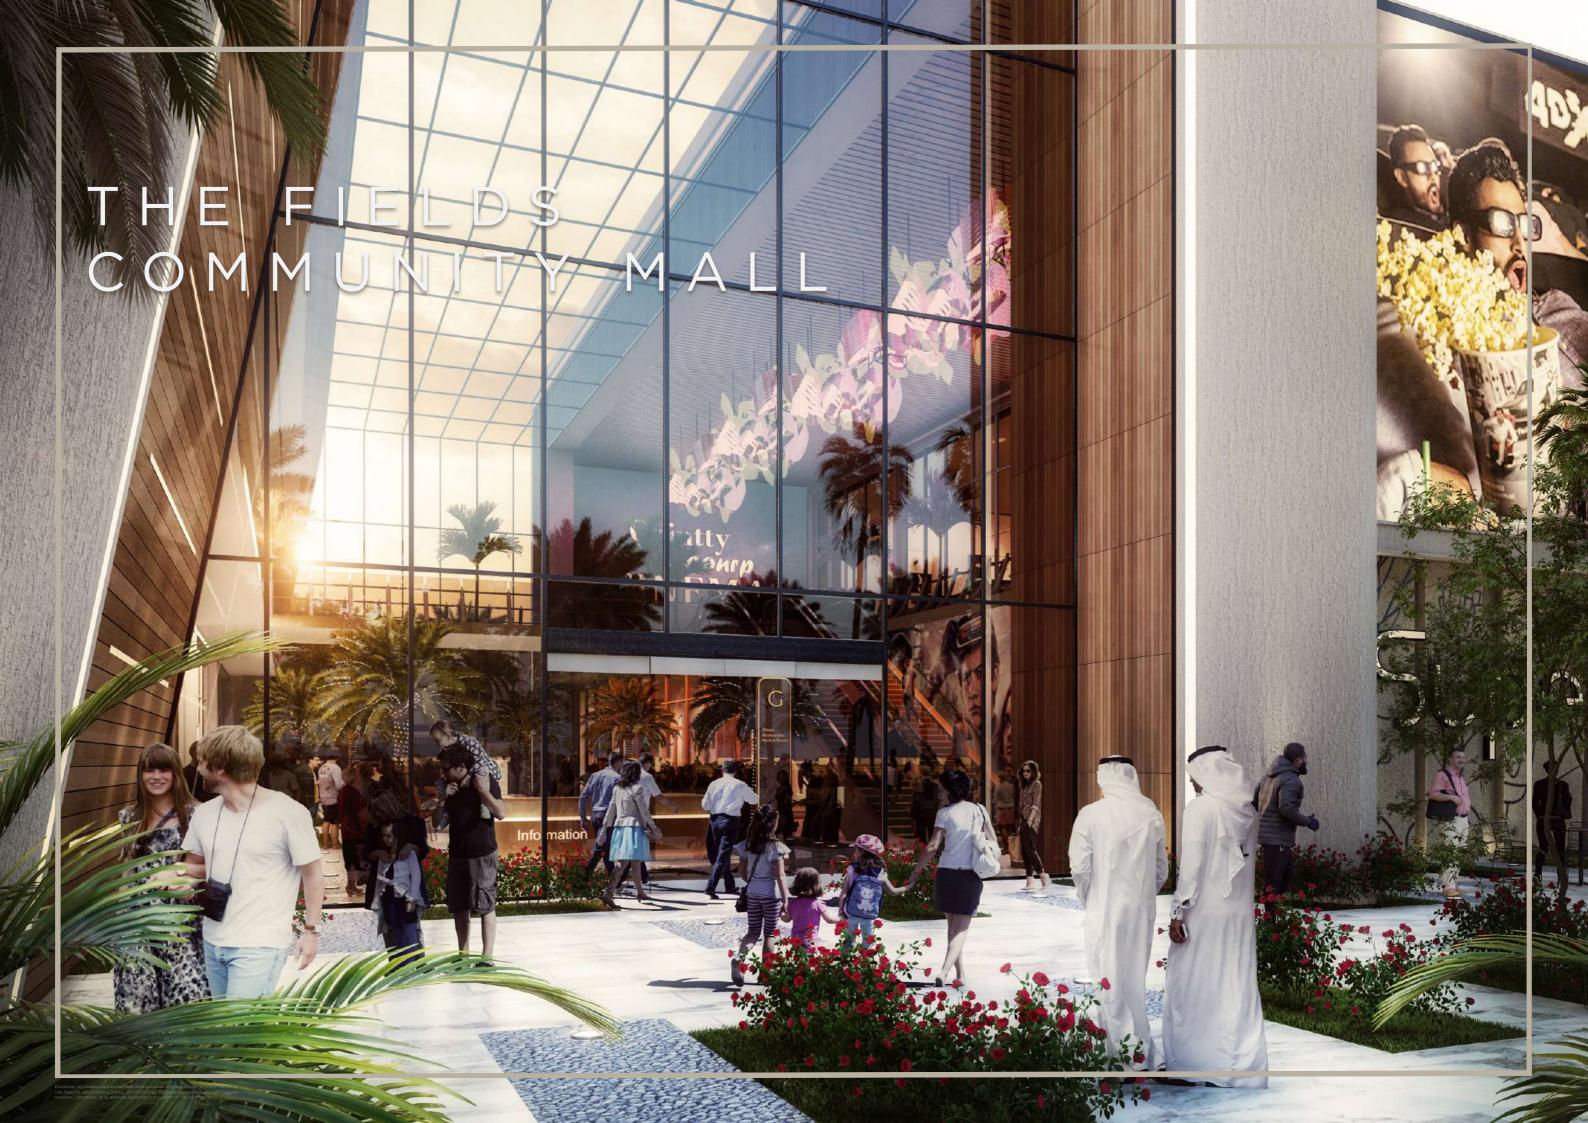

### THE FIELDS COMMUNITY MALL

In the heart of Meydan lies The Fields, a master gated community minutes away from Downtown, Dubai. The Community Mall caters to it's residents with a 42+ retail outlet mix comprising of a mini mart, chemist, florist, coffee shop, juice bar, party supplies store, exchange, nail salon, hair salon, barber, health centre, and pet shop.

Additionally, the Community Mall comprises of The Fields Club House. Here the residents can enjoy the services of a gym, wellness centre, yoga area, kids play area (indoor/outdoor), residents lounge, children's party hall, and outdoor gardening area.