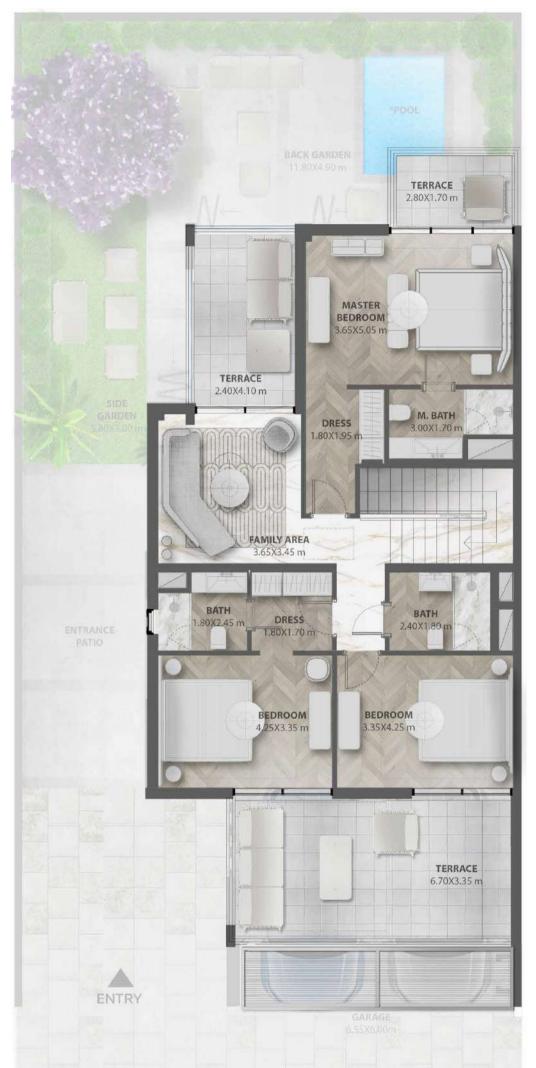

# **ÉLÉGANTE UNIT** GROUND FLOOR PLAN

\*Pool is not included

**Disclaimer:** All images are for illustrative purposes only and do not represent the actual size, features, specifications, fittings, and furnishings. The developer reserves the right to make revisions / alterations, at its absolute discretion, without any liability whatsoever.

# **ÉLÉGANTE UNIT** FIRST FLOOR PLAN

\*Pool is not included

| No. of BR             | 4 BR<br>END UNIT |
|-----------------------|------------------|
| Built up Area         | 2,804 SqFt       |
| Uncovered<br>Terraces | 333 SqFt         |
| Garage area           | 425 SqFt         |
| Total Area            | 3,562 SqFt       |
| Plot Size             | 3,102 SqFt       |