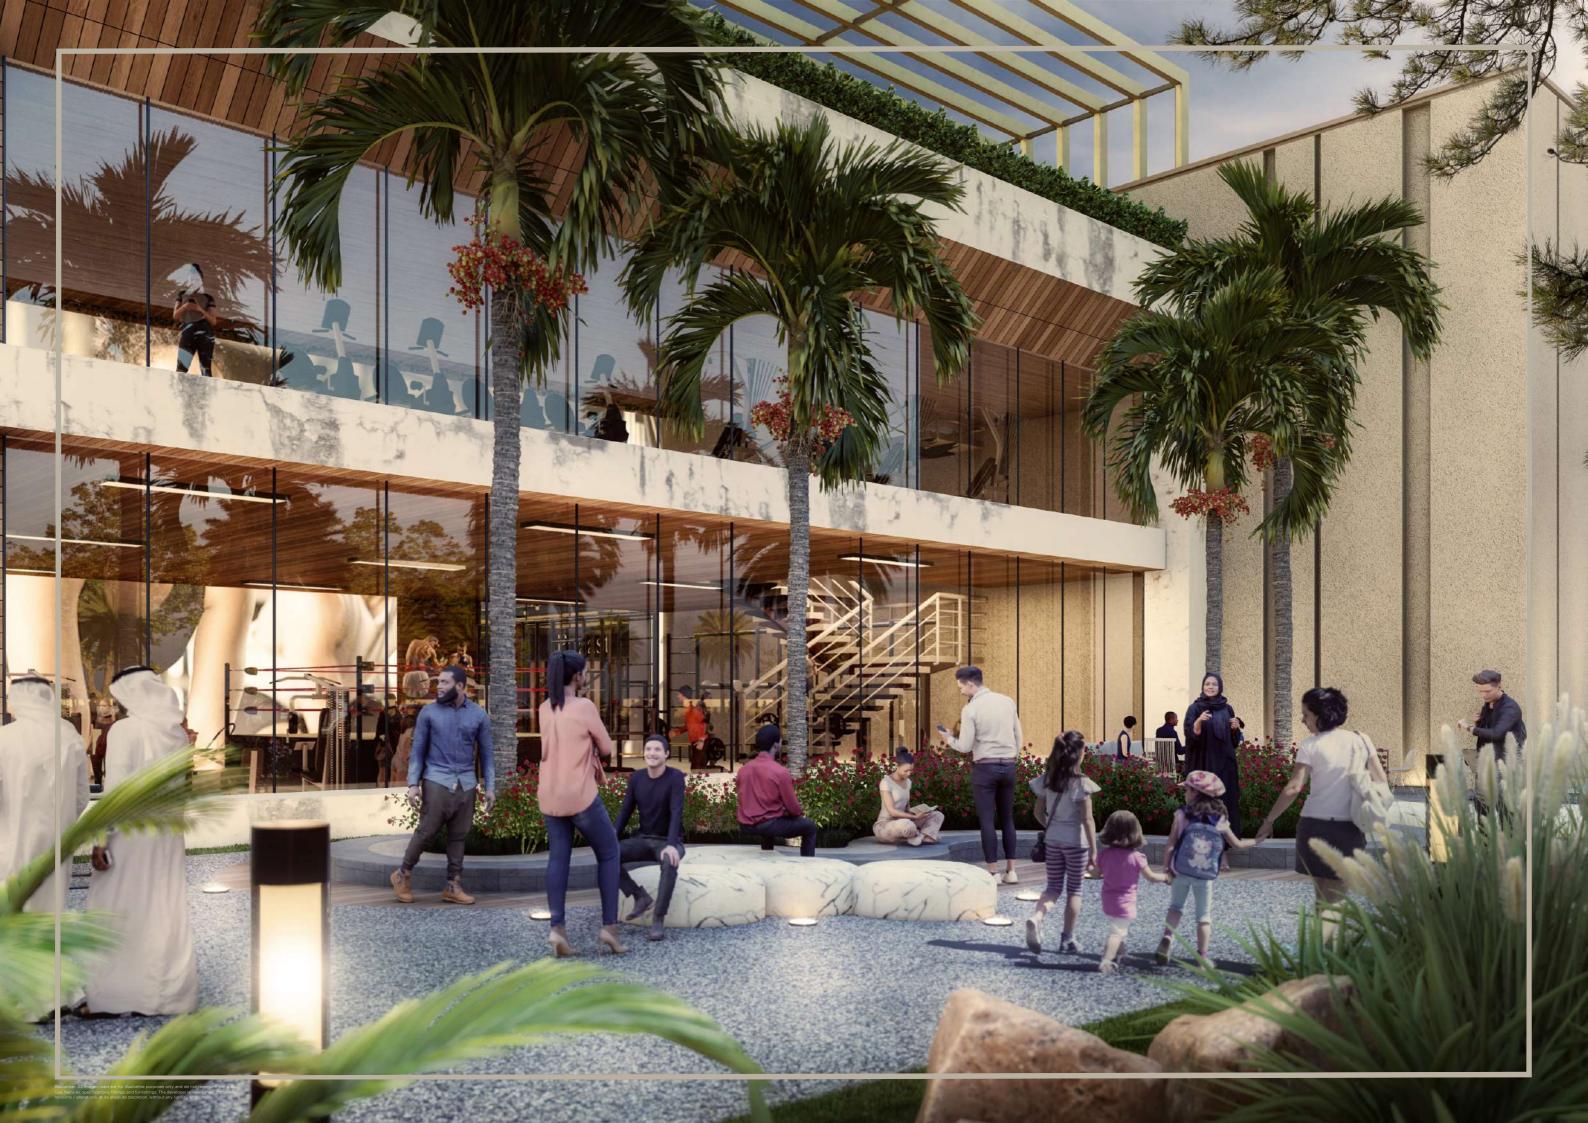

Additionally, the Community Mall comprises of The Fields Club House. Here the residents can enjoy the services of a gym, wellness centre, yoga area, kids play area (indoor/outdoor), residents lounge, children's party hall, and outdoor gardening area.

- Swimming pools.
- Yoga Lounge
- Barbecue Area
- Jogging Track
- Kids park
- Tennis Court
- Lounging spaces and serenity seating