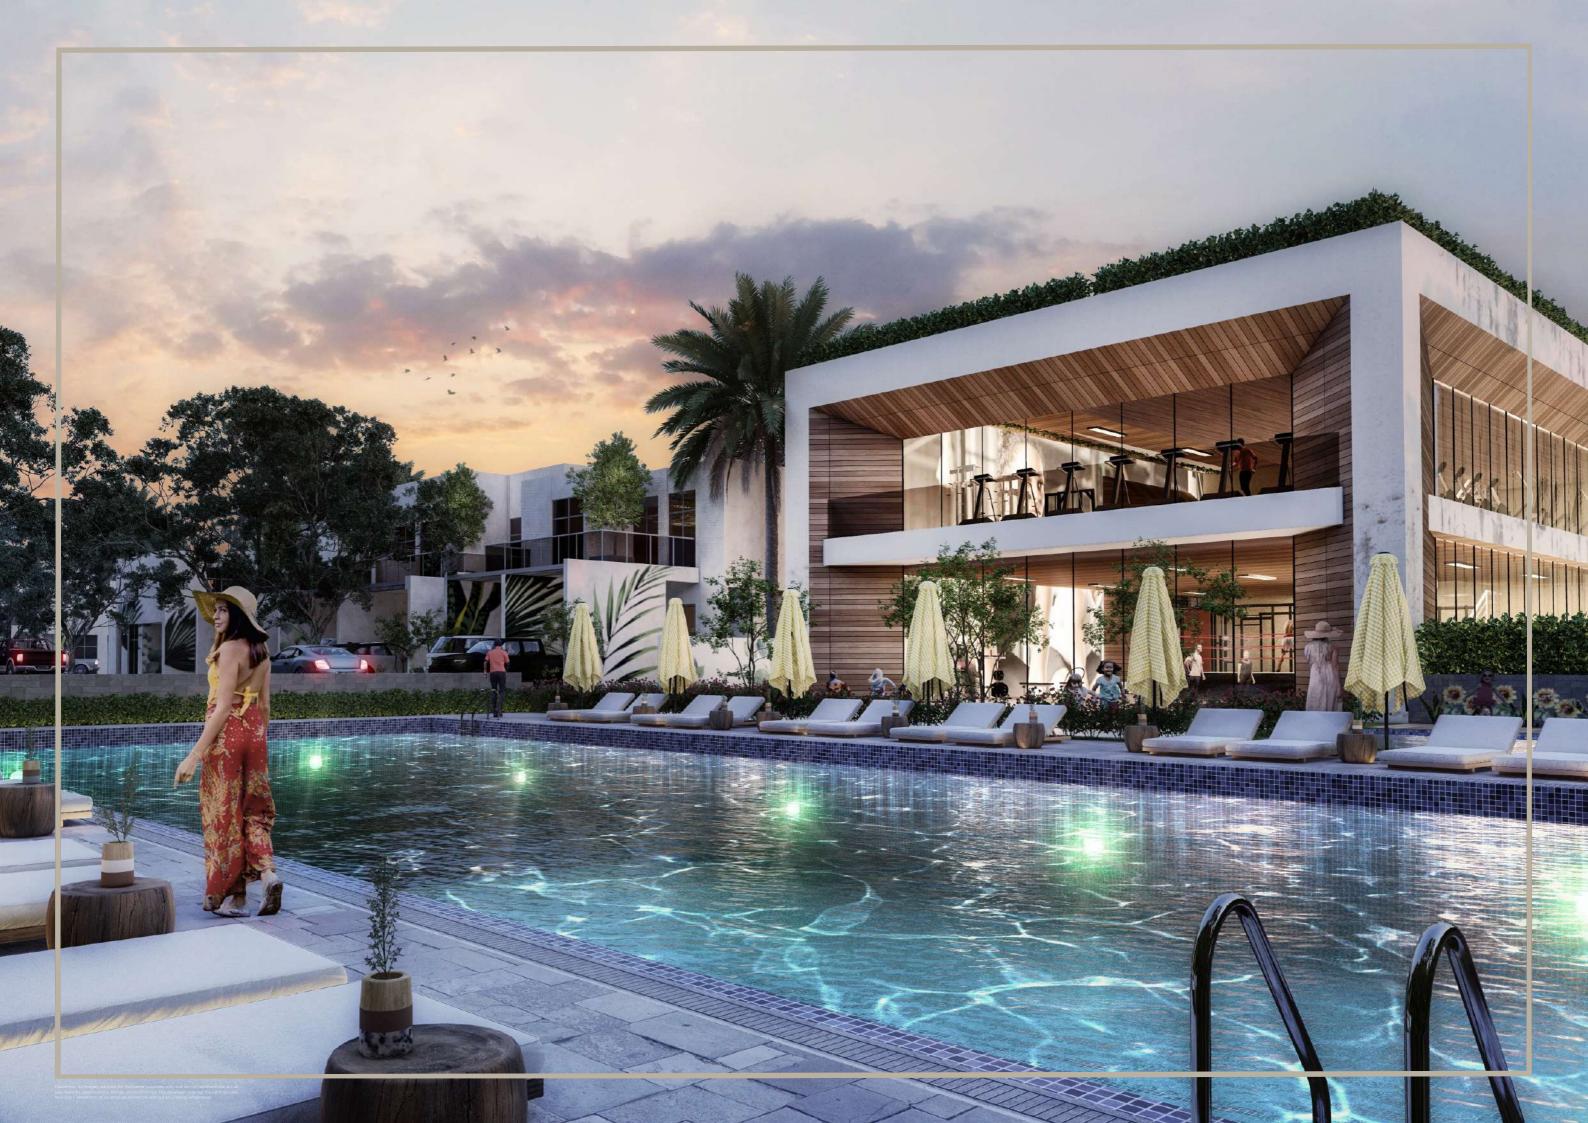

Additionally, the Community Mall comprises of The Fields Club House. Here the residents can enjoy the services of a gym, wellness centre, yoga area, kids play area (indoor/outdoor), residents lounge, children's party hall, and outdoor gardening area.

- Swimming pools.
- Yoga Lounge
- Barbecue Area
- Jogging Track
- Kids park
- Tennis Court
- Lounging spaces and serenity seating

## Pool Area

- Seating Area
- Pool Deck
- Decorative Sculpture
- Pedestrian Pathways
- Lawn Area
- 3 BEDROOM4 BEDROOM4 BEDROOM (END)