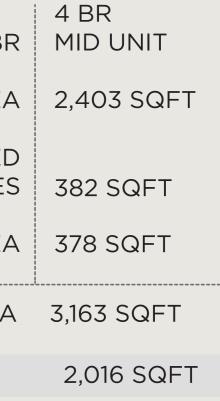

AT THE FIELDS

KEY CONTRIBUTORS

meydan Fortune 5

| No. of BR             | 4 BR<br>MID UNIT |
|-----------------------|------------------|
| Built up Area         | 2,403 SqFt       |
| Uncovered<br>Terraces | 382 SqFt         |
| Garage area           | 378 SqFt         |
| Total Area            | 3,163 SqFt       |
| Plot Size             | 2,016 SqFt       |