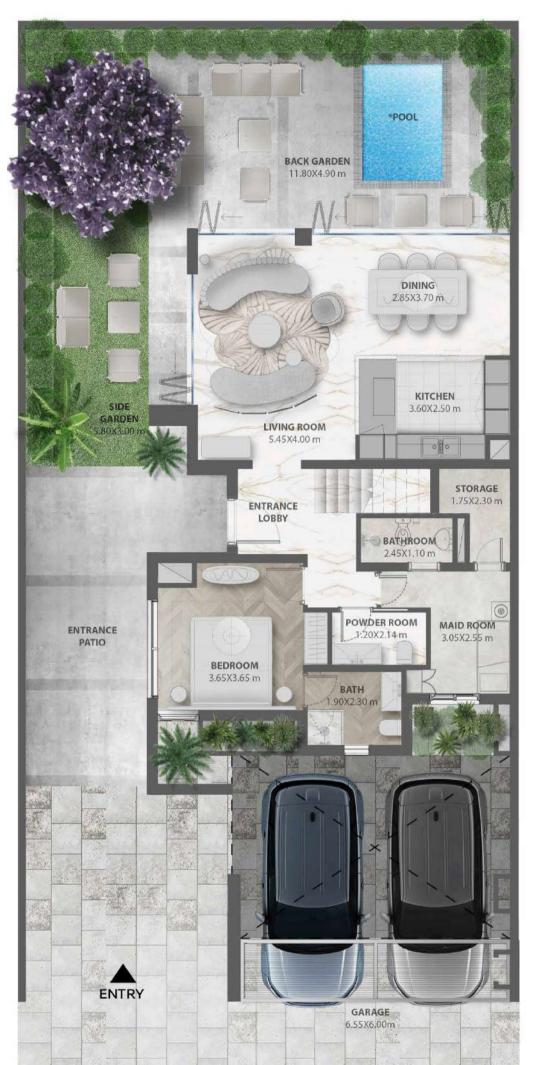

## **GRANDE UNIT** GROUND FLOOR PLAN

\*Pool is not included

**Disclaimer:** All images are for illustrative purposes only and do not represent the actual size, features, specifications, fittings, and furnishings. The developer reserves the right to make revisions / alterations, at its absolute discretion, without any liability whatsoever.

## **GRANDE UNIT** FIRST FLOOR PLAN

\*Pool is not included

| No. of BR             | 3 BR<br>MID UNIT |
|-----------------------|------------------|
| Built up Area         | 2,084 SqFt       |
| Uncovered<br>Terraces | 313 SqFt         |
| Garage area           | 378 SqFt         |
| Total Area            | 2,775 SqFt       |
| Plot Size             | 2,015 SqFt       |