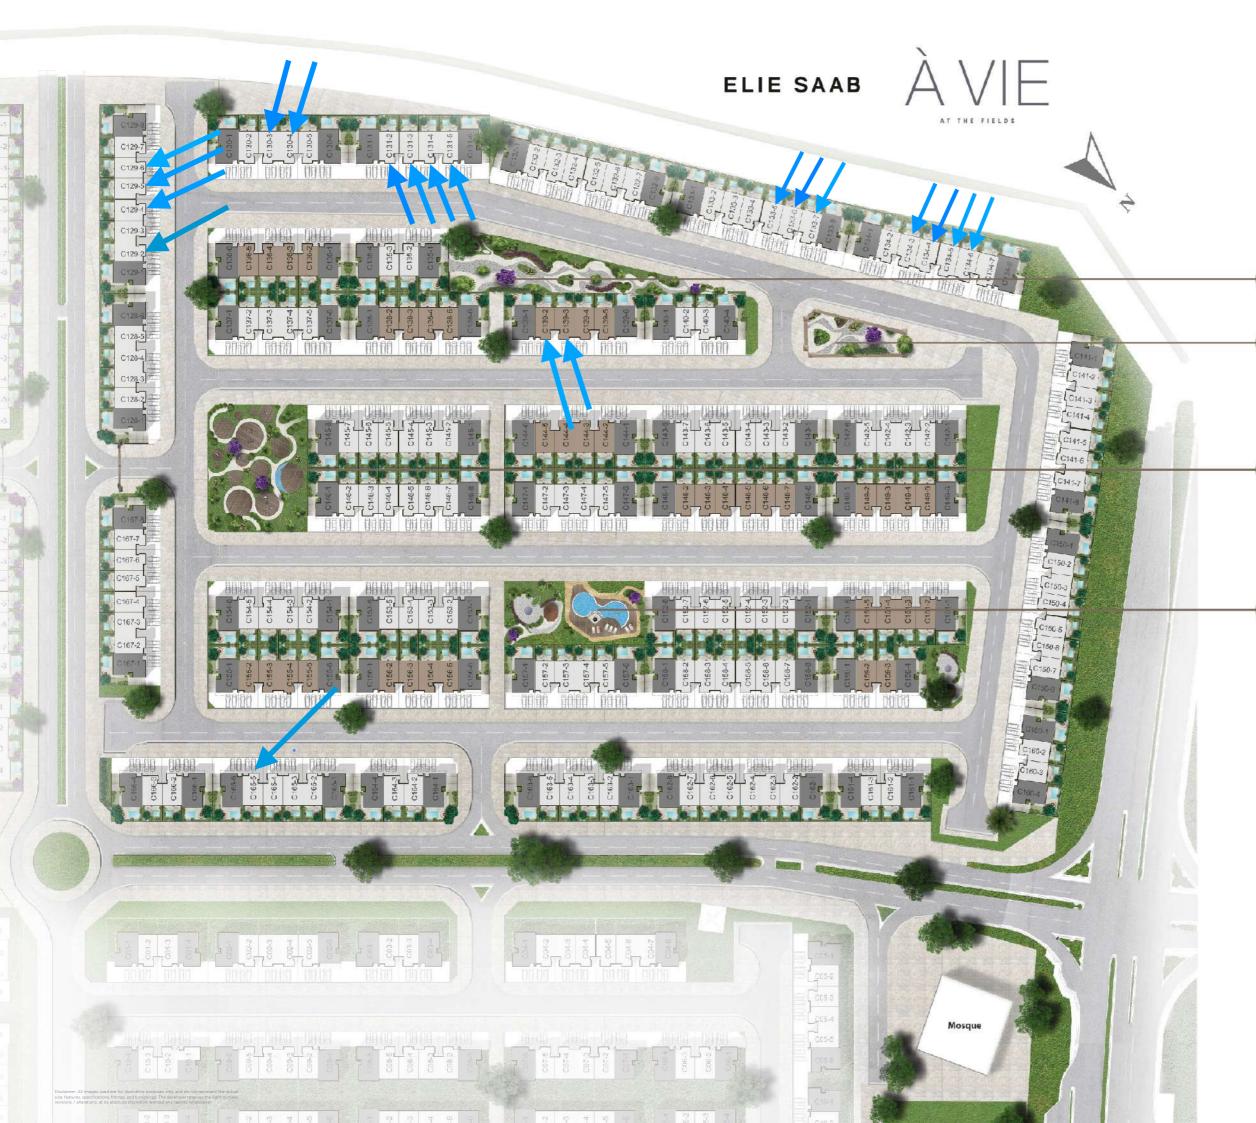

# THE PLANS

# THE FLOOR PLANS

NO. OF BR

**BUILT UP AREA** 

UNCOVERED TERRACES

GARAGE AREA

TOTAL AREA

PLOT SIZE

GRANDE PLUS UNIT

AT THE FIELDS

KEY CONTRIBUTORS

meydan Fortune 5

| No. of BR             | 4 BR<br>MID UNIT |
|-----------------------|------------------|
| Built up Area         | 2,403 SqFt       |
| Uncovered<br>Terraces | 382 SqFt         |
| Garage area           | 378 SqFt         |
| Total Area            | 3,163 SqFt       |
| Plot Size             | 2,016 SqFt       |