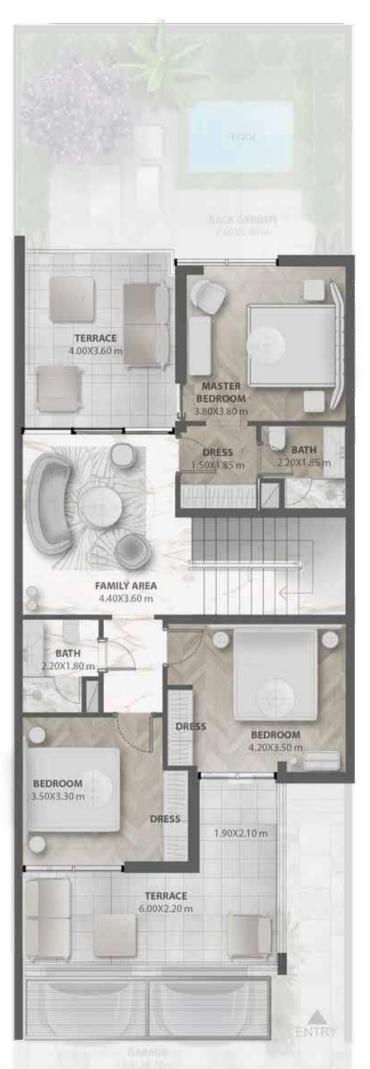

# END UNIT **GRANDE PLUS**

GRANDE UNIT GROUND FLOOR PLAN \*POOL IS NOT INCLUDED

GRANDE UNIT

NO. OF BR

BUILT UP AREA

UNCOVERED TERRACES

GARAGE AREA

TOTAL AREA

## **GRANDE UNIT** GROUND FLOOR PLAN

\*Pool is not included

**Disclaimer:** All images are for illustrative purposes only and do not represent the actual size, features, specifications, fittings, and furnishings. The developer reserves the right to make revisions / alterations, at its absolute discretion, without any liability whatsoever.

## **GRANDE UNIT** FIRST FLOOR PLAN

\*Pool is not included

| No. of BR             | 3 BR<br>MID UNIT |
|-----------------------|------------------|
| Built up Area         | 2,084 SqFt       |
| Uncovered<br>Terraces | 313 SqFt         |
| Garage area           | 378 SqFt         |
| Total Area            | 2,775 SqFt       |
| Plot Size             | 2,015 SqFt       |