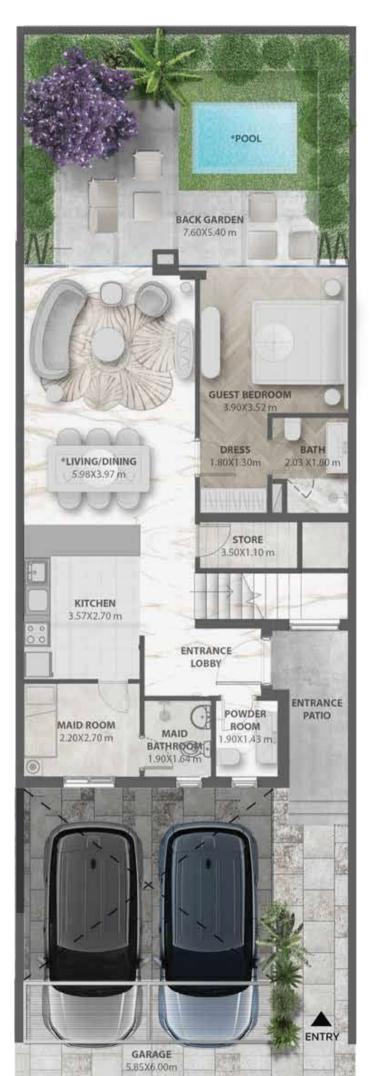

## **GRANDE UNIT** GROUND FLOOR PLAN

\*Pool is not included

**Disclaimer:** All images are for illustrative purposes only and do not represent the actual size, features, specifications, fittings, and furnishings. The developer reserves the right to make revisions / alterations, at its absolute discretion, without any liability whatsoever.

## **GRANDE UNIT** FIRST FLOOR PLAN

\*Pool is not included

| No. of BR             | 3 BR<br>MID UNIT |
|-----------------------|------------------|
| Built up Area         | 2,084 SqFt       |
| Uncovered<br>Terraces | 313 SqFt         |
| Garage area           | 378 SqFt         |
| Total Area            | 2,775 SqFt       |
| Plot Size             | 2,015 SqFt       |